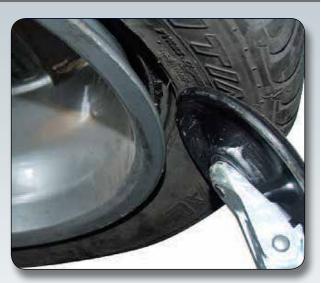

### Superior rim handling

**Tri-Tool Head** 

- Rotates for easy access to required tool
- Demounting hook for upper bead
- Finger for mounting and bottom demounting
- Roller for bead loosening

Leverless & Touchless Demounting

- ✓ Powerful demounting hook
- ✓ No rim contact
- Handles the toughest tires and wheels

- ✓ Bead loosens the toughest tires
- $\checkmark$  Automatically tilts for easy operation