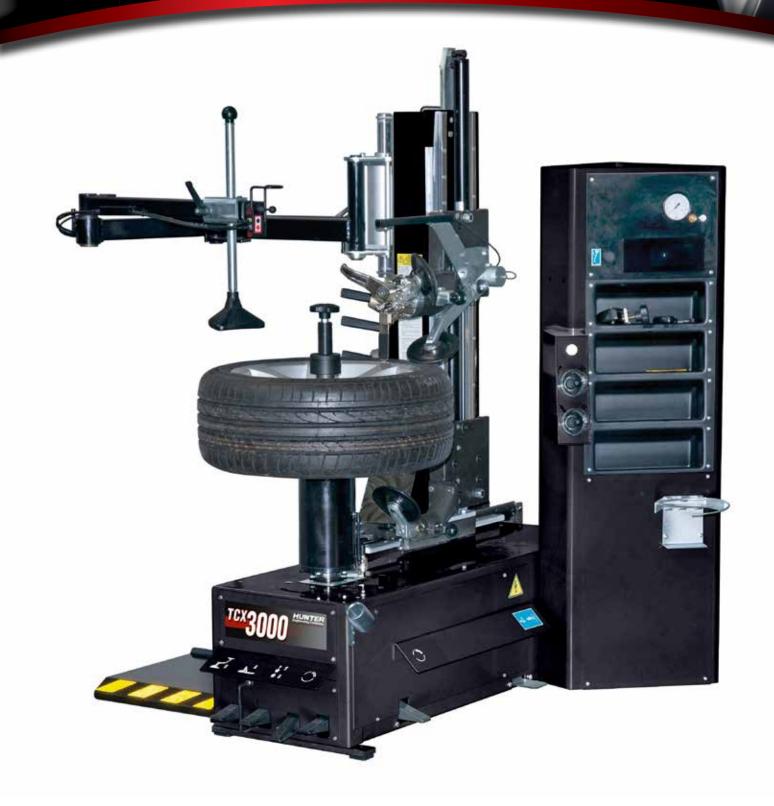

# **TCX3000 BMW Tire Changer** Leverless, Touchless and High-Performance

### Superior rim handling

**Tri-Tool Head** 

- Rotates for easy access to required tool
- Demounting hook for upper bead
- Finger for mounting and bottom demounting
- Roller for bead loosening

Leverless & Touchless Demounting

- ✓ Powerful demounting hook
- ✓ No rim contact
- Handles the toughest tires and wheels

- ✓ Bead loosens the toughest tires
- $\checkmark$  Automatically tilts for easy operation