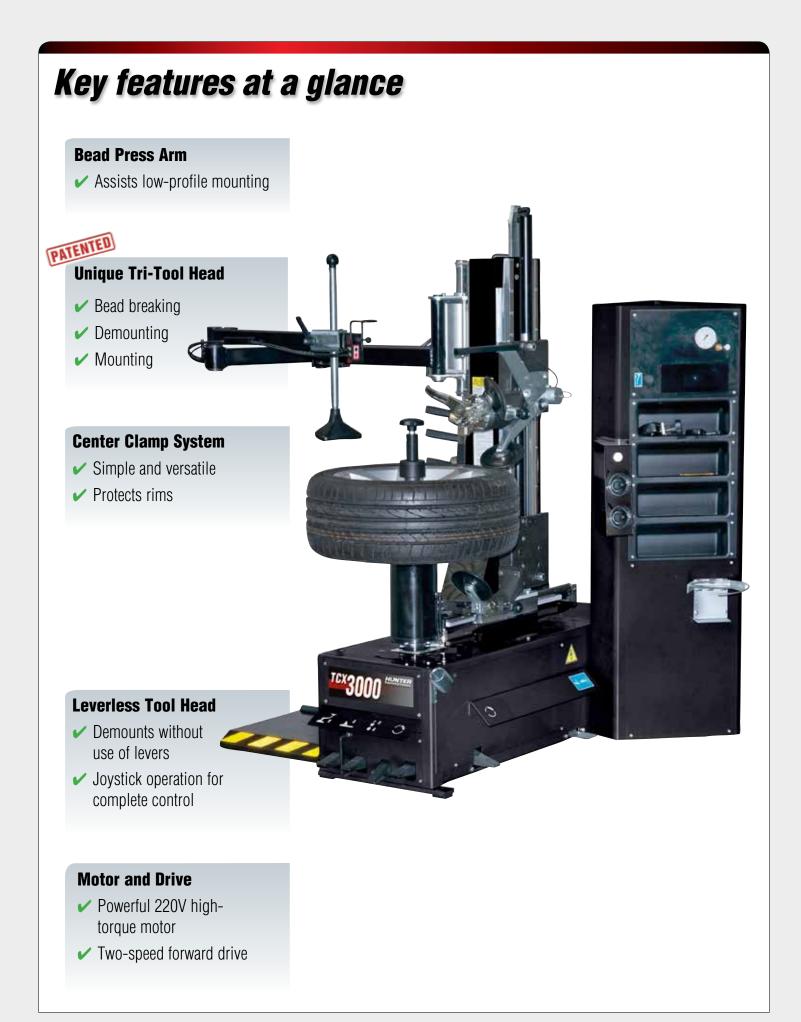

# **TCX3000 BMW Tire Changer** Leverless, Touchless and High-Performance

### Superior rim handling

**Tri-Tool Head** 

- Rotates for easy access to required tool
- Demounting hook for upper bead
- Finger for mounting and bottom demounting
- Roller for bead loosening

Leverless & Touchless Demounting

- ✓ Powerful demounting hook
- ✓ No rim contact
- Handles the toughest tires and wheels

- ✓ Bead loosens the toughest tires
- $\checkmark$  Automatically tilts for easy operation