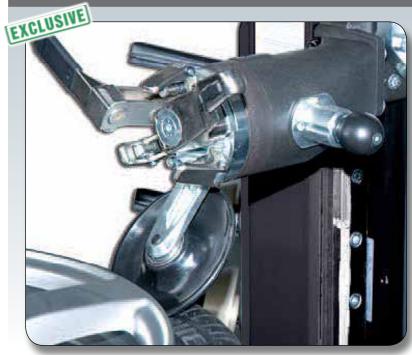

### Superior rim handling

**Tri-Tool Head** 

- Rotates for easy access to required tool
- Demounting hook for upper bead
- Finger for mounting and bottom demounting
- Roller for bead loosening

Leverless & Touchless Demounting

- ✓ Powerful demounting hook
- ✓ No rim contact
- Handles the toughest tires and wheels

- ✓ Bead loosens the toughest tires
- $\checkmark$  Automatically tilts for easy operation