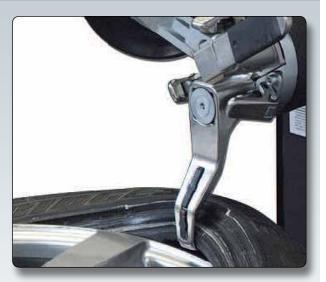

### Superior rim handling

**Tri-Tool Head** 

- Rotates for easy access to required tool
- Demounting hook for upper bead
- Finger for mounting and bottom demounting
- Roller for bead loosening

Leverless & Touchless Demounting

- ✓ Powerful demounting hook
- ✓ No rim contact
- Handles the toughest tires and wheels

- ✓ Bead loosens the toughest tires
- $\checkmark$  Automatically tilts for easy operation